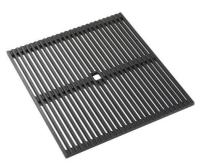

### Leonardo Level 3

Compatible accessories: 8100 600

8100 600

8100 600

Edge positioning

8100 600

Bottom positioning

**OPTIONAL ACCESSORIES** 

White bowl

8153 100

**Twin Chopping Board** 

8644 101

**Chopping Board** 

8631 300

Black Grid

8100 600