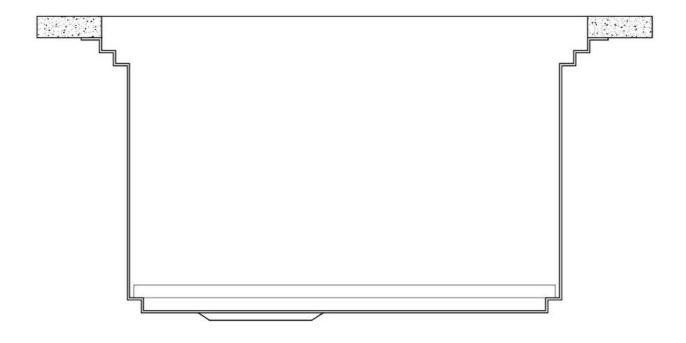

### Leonardo Level 3

Compatible accessories: 8100 600

8100 600

8100 600

Edge positioning

8100 600

Bottom positioning

**OPTIONAL ACCESSORIES** 