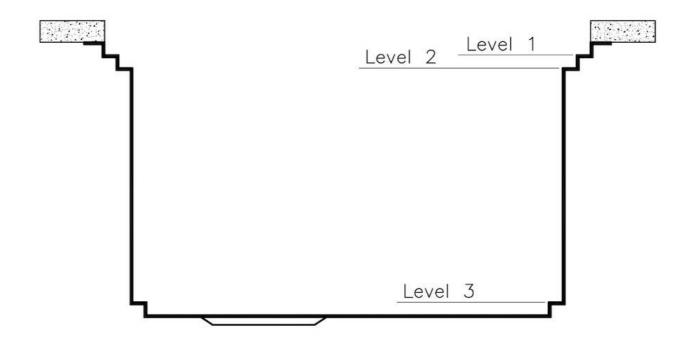

### Leonardo Optional accessories

The "rails" system makes it possible to use a combination of numerous accessories. Grids, chopping boards, utensils' ranging system, bowls and containers of different dimensions can be alternated in the workspace with a simple gesture, and can easily be stacked, in order to be on hand at all times.

### Leonardo Level 1

Compatible accessories:

### Leonardo Level 2

Compatible accessories:

8153 100 8631 300 8644 101

### Leonardo Level 3

Compatible accessories: 8100 600

8100 600

8100 600

Edge positioning

8100 600

Bottom positioning

**OPTIONAL ACCESSORIES** 