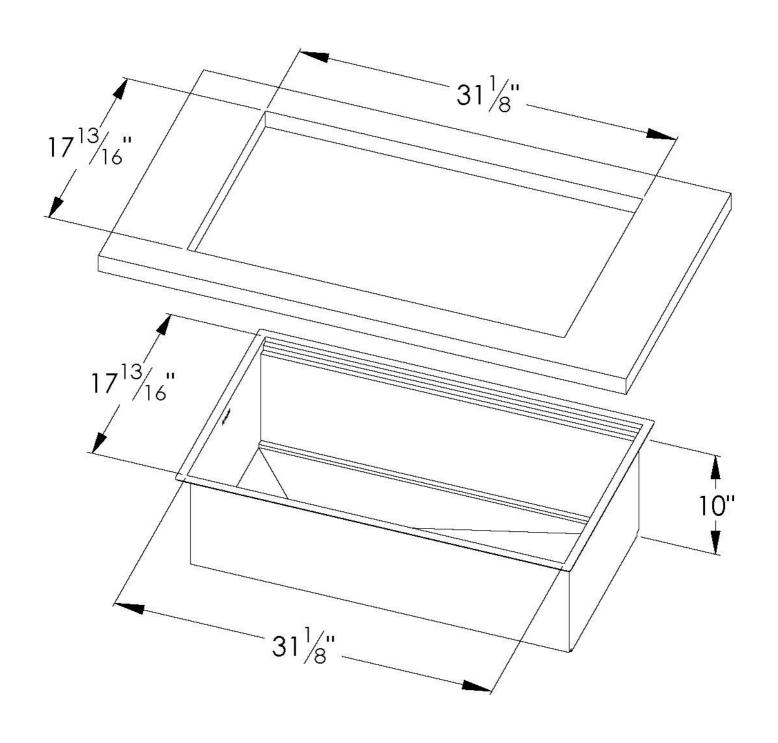

#### **DETAILS**

| Series                 | Leonardo                                         |
|------------------------|--------------------------------------------------|
| Material               | AISI 304 stainless steel                         |
| Texture                | Satin                                            |
| Edge/Installation Type | Undermount                                       |
| Thickness              | 16 Gauge (1.5 mm)                                |
| Overall dimensions     | 32 <sup>5/8</sup> " x 19 <sup>5/16</sup> "       |
| Bowls dimensions       | 1 bowl 31 <sup>1/8</sup> " x 15 <sup>3/4</sup> " |
| Bowls depth            | 10"                                              |

| Cut out                             | 31 <sup>1/8</sup> " x 17 <sup>13/16</sup> "                                                                                                                                                                                                                                                                                                                                                                                                                                                                                                                                                                                                                                                           |
|-------------------------------------|-------------------------------------------------------------------------------------------------------------------------------------------------------------------------------------------------------------------------------------------------------------------------------------------------------------------------------------------------------------------------------------------------------------------------------------------------------------------------------------------------------------------------------------------------------------------------------------------------------------------------------------------------------------------------------------------------------|
| Waste fitting type                  | 3 ½" - with stainless steel basket                                                                                                                                                                                                                                                                                                                                                                                                                                                                                                                                                                                                                                                                    |
| Bowls bottom                        | X cross bending for easy water draining                                                                                                                                                                                                                                                                                                                                                                                                                                                                                                                                                                                                                                                               |
| Underside                           | Protected with heavy duty undercoating                                                                                                                                                                                                                                                                                                                                                                                                                                                                                                                                                                                                                                                                |
| Fixing system                       | Undermount fixing kit (brass insert and clips)                                                                                                                                                                                                                                                                                                                                                                                                                                                                                                                                                                                                                                                        |
| Notes:                              | The sink is reversible                                                                                                                                                                                                                                                                                                                                                                                                                                                                                                                                                                                                                                                                                |
| FEATURES                            |                                                                                                                                                                                                                                                                                                                                                                                                                                                                                                                                                                                                                                                                                                       |
| Diamond-shape bottom                | The draining of water is an important feature in a sink, and it's always taken good care of in Foster products. In the bent-welded sinks, which would have a flat bottom, the proper draining is guaranteed by the elegant beveling, which helps the water flow.                                                                                                                                                                                                                                                                                                                                                                                                                                      |
| High thickness                      | 1.5 mm thick steel. A significant thickness, which guarantees the maximum sturdiness and durability.                                                                                                                                                                                                                                                                                                                                                                                                                                                                                                                                                                                                  |
| Basket 3,5" waste fitting           | The drain is equipped with a large 3.5" drain, with the practical basket cap that prevents the discharge of solid parts.                                                                                                                                                                                                                                                                                                                                                                                                                                                                                                                                                                              |
| Triple recess - sliding accessories | The Foster Milano sink has an ingenious design that makes it simple to use a large set of optional accessories. On the topmost supporting step, the innovative Black grids slide, creating a large and practical surface to rinse food and crockery. The second step is meant to support and allow the sliding of a complete combination of accessories, which make some operations practical and safe: rinse, drain, slice, grate everything can be done inside the sink. The third supporting step is on the bottom of the bowl. On this step one can rest the Black grids, making it possible to rinse foodstuffs without their coming in contact with the bottom of the sink, which may be dirty. |