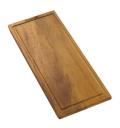

### Leonardo Level 3

Compatible accessories: 8100 600





8100 600

8100 600



Edge positioning

8100 600



Bottom positioning

**OPTIONAL ACCESSORIES** 

# Foster ==



**3 Bottles-holder set** 8100 621



**3 Bowls set** 8100 622



**4 Spices-holder set** 8100 620



Grating kit complete with ring support and food collection tray

8159 101

\* only in combination with the accessory 8644 101



Stainless Steel dishes holder

8100 303

\* only in combination with the accessory 8644 101



Stainless steel perforated pan

8151 000

\* only in combination with the accessory 8644 101



Waste disposer throat

8669 043



White bowl

8153 100



**Twin Chopping Board** 

8644 101



**Chopping Board** 

8631 300



Black Grid

8100 600



Iroko-wood round chopping board

8642 005





**Chopping Board** 8642 000

#### **RECOMMENDED PAIRINGS**



Faucet Capri 8467 005



Faucet Salina 8487 005



Milano Cooktop 5 burners 7638 900



Induction Cooktop 30" 7371 947