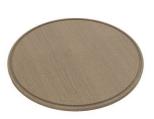

atible accessories:

8153 100 8631 300 8644 101





### Leonardo Level 3

Compatible accessories: 8100 600





8100 600

8100 600



Edge positioning

8100 600



Bottom positioning

**OPTIONAL ACCESSORIES** 

# Foster ==



**3 Bottles-holder set** 8100 621



**3 Bowls set** 8100 622



**4 Spices-holder set** 8100 620



Grating kit complete with ring support and food collection tray

8159 101

\* only in combination with the accessory 8644 101



Stainless Steel dishes holder

8100 303

\* only in combination with the accessory 8644 101



Stainless steel perforated pan

8151 000

\* only in combination with the accessory 8644 101



Waste disposer throat

8669 043



White bowl

8153 100



**Twin Chopping Board** 

8644 101



**Chopping Board** 

8631 300



Black Grid

8100 600



Iroko-wood round chopping board

8642 005





**Chopping Board** 8642 000

#### **RECOMMENDED PAIRINGS**



Faucet Capri 8467 005



Faucet Salina 8487 005



Milano Cooktop 5 burners 7638 900



Induction Cooktop 30" 7371 947