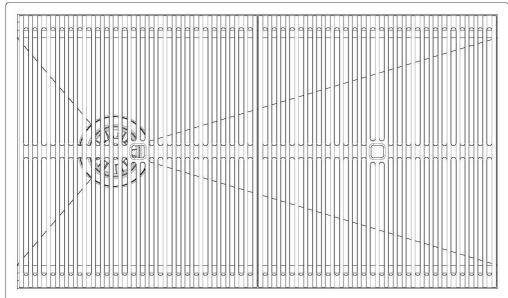

### Leonardo Optional accessories

The "rails" system makes it possible to use a combination of numerous accessories. Grids, chopping boards, utensils' ranging system, bowls and containers of different dimensions can be alternated in the workspace with a simple gesture, and can easily be stacked, in order to be on hand at all times.

### Leonardo Level 1

Compatible accessories: