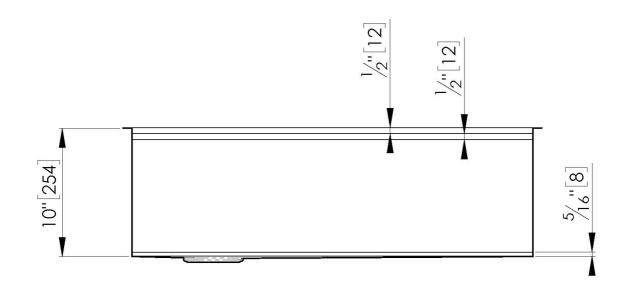

#### **DETAILS**

| Series                 | Leonardo                                         |
|------------------------|--------------------------------------------------|
| Material               | AISI 304 stainless steel                         |
| Texture                | Satin                                            |
| Edge/Installation Type | Undermount                                       |
| Thickness              | 16 Gauge (1.5 mm)                                |
| Overall dimensions     | 32 <sup>5/8</sup> " x 19 <sup>5/16</sup> "       |
| Bowls dimensions       | 1 bowl 31 <sup>1/8</sup> " x 15 <sup>3/4</sup> " |
| Bowls depth            | 10"                                              |

| Cut out                             | 31 <sup>1/8</sup> " x 17 <sup>13/16</sup> "                                                                                                                                                                                                                                                                                                                                                                                                                                                                                                                                                                                                                                                           |
|-------------------------------------|-------------------------------------------------------------------------------------------------------------------------------------------------------------------------------------------------------------------------------------------------------------------------------------------------------------------------------------------------------------------------------------------------------------------------------------------------------------------------------------------------------------------------------------------------------------------------------------------------------------------------------------------------------------------------------------------------------|
| Waste fitting type                  | 3 ½" - with stainless steel basket                                                                                                                                                                                                                                                                                                                                                                                                                                                                                                                                                                                                                                                                    |
| Bowls bottom                        | X cross bending for easy water draining                                                                                                                                                                                                                                                                                                                                                                                                                                                                                                                                                                                                                                                               |
| Underside                           | Protected with heavy duty undercoating                                                                                                                                                                                                                                                                                                                                                                                                                                                                                                                                                                                                                                                                |
| Fixing system                       | Undermount fixing kit (brass insert and clips)                                                                                                                                                                                                                                                                                                                                                                                                                                                                                                                                                                                                                                                        |
| Notes:                              | The sink is reversible                                                                                                                                                                                                                                                                                                                                                                                                                                                                                                                                                                                                                                                                                |
| FEATURES                            |                                                                                                                                                                                                                                                                                                                                                                                                                                                                                                                                                                                                                                                                                                       |
| Diamond-shape bottom                | The draining of water is an important feature in a sink, and it's always taken good care of in Foster products. In the bent-welded sinks, which would have a flat bottom, the proper draining is guaranteed by the elegant beveling, which helps the water flow.                                                                                                                                                                                                                                                                                                                                                                                                                                      |
| High thickness                      | 1.5 mm thick steel. A significant thickness, which guarantees the maximum sturdiness and durability.                                                                                                                                                                                                                                                                                                                                                                                                                                                                                                                                                                                                  |
| Basket 3,5" waste fitting           | The drain is equipped with a large 3.5" drain, with the practical basket cap that prevents the discharge of solid parts.                                                                                                                                                                                                                                                                                                                                                                                                                                                                                                                                                                              |
| Triple recess - sliding accessories | The Foster Milano sink has an ingenious design that makes it simple to use a large set of optional accessories. On the topmost supporting step, the innovative Black grids slide, creating a large and practical surface to rinse food and crockery. The second step is meant to support and allow the sliding of a complete combination of accessories, which make some operations practical and safe: rinse, drain, slice, grate everything can be done inside the sink. The third supporting step is on the bottom of the bowl. On this step one can rest the Black grids, making it possible to rinse foodstuffs without their coming in contact with the bottom of the sink, which may be dirty. |