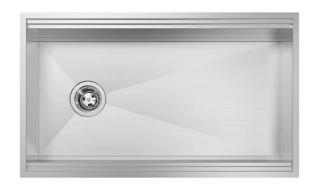

# Sink Leonardo 33" x 20" side drain - U/M

Kitchen Sinks

Code: 1322 660

AISI 304 Stainless steel Satin finish Undermount X cross bending for easy water draining

| Cut out                             | 31 <sup>1/8</sup> " x 17 <sup>13/16</sup> "                                                                                                                                                                                                                                                                                                                                                                                                                                                                                                                                                                                                                                                           |
|-------------------------------------|-------------------------------------------------------------------------------------------------------------------------------------------------------------------------------------------------------------------------------------------------------------------------------------------------------------------------------------------------------------------------------------------------------------------------------------------------------------------------------------------------------------------------------------------------------------------------------------------------------------------------------------------------------------------------------------------------------|
| Waste fitting type                  | 3 ½" - with stainless steel basket                                                                                                                                                                                                                                                                                                                                                                                                                                                                                                                                                                                                                                                                    |
| Bowls bottom                        | X cross bending for easy water draining                                                                                                                                                                                                                                                                                                                                                                                                                                                                                                                                                                                                                                                               |
| Underside                           | Protected with heavy duty undercoating                                                                                                                                                                                                                                                                                                                                                                                                                                                                                                                                                                                                                                                                |
| Fixing system                       | Undermount fixing kit (brass insert and clips)                                                                                                                                                                                                                                                                                                                                                                                                                                                                                                                                                                                                                                                        |
| Notes:                              | The sink is reversible                                                                                                                                                                                                                                                                                                                                                                                                                                                                                                                                                                                                                                                                                |
| FEATURES                            |                                                                                                                                                                                                                                                                                                                                                                                                                                                                                                                                                                                                                                                                                                       |
| Diamond-shape bottom                | The draining of water is an important feature in a sink, and it's always taken good care of in Foster products. In the bent-welded sinks, which would have a flat bottom, the proper draining is guaranteed by the elegant beveling, which helps the water flow.                                                                                                                                                                                                                                                                                                                                                                                                                                      |
| High thickness                      | 1.5 mm thick steel. A significant thickness, which guarantees the maximum sturdiness and durability.                                                                                                                                                                                                                                                                                                                                                                                                                                                                                                                                                                                                  |
| Basket 3,5" waste fitting           | The drain is equipped with a large 3.5" drain, with the practical basket cap that prevents the discharge of solid parts.                                                                                                                                                                                                                                                                                                                                                                                                                                                                                                                                                                              |
| Triple recess - sliding accessories | The Foster Milano sink has an ingenious design that makes it simple to use a large set of optional accessories. On the topmost supporting step, the innovative Black grids slide, creating a large and practical surface to rinse food and crockery. The second step is meant to support and allow the sliding of a complete combination of accessories, which make some operations practical and safe: rinse, drain, slice, grate everything can be done inside the sink. The third supporting step is on the bottom of the bowl. On this step one can rest the Black grids, making it possible to rinse foodstuffs without their coming in contact with the bottom of the sink, which may be dirty. |