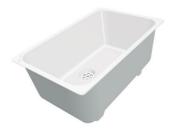

# Sink Leonardo 33" x 20" side drain - U/M

Kitchen Sinks

Code: 1322 660

AISI 304 Stainless steel Satin finish Undermount X cross bending for easy water draining

#### **DETAILS**

| Series                 | Leonardo                                         |
|------------------------|--------------------------------------------------|
| Material               | AISI 304 stainless steel                         |
| Texture                | Satin                                            |
| Edge/Installation Type | Undermount                                       |
| Thickness              | 16 Gauge (1.5 mm)                                |
| Overall dimensions     | 32 <sup>5/8</sup> " x 19 <sup>5/16</sup> "       |
| Bowls dimensions       | 1 bowl 31 <sup>1/8</sup> " x 15 <sup>3/4</sup> " |
| Bowls depth            | 10"                                              |

| Cut out                             | 31 <sup>1/8</sup> " x 17 <sup>13/16</sup> "                                                                                                                                                                                                                                                                                                                                                                                                                                                                                                                                                                                                                                                           |
|-------------------------------------|-------------------------------------------------------------------------------------------------------------------------------------------------------------------------------------------------------------------------------------------------------------------------------------------------------------------------------------------------------------------------------------------------------------------------------------------------------------------------------------------------------------------------------------------------------------------------------------------------------------------------------------------------------------------------------------------------------|
| Waste fitting type                  | 3 ½" - with stainless steel basket                                                                                                                                                                                                                                                                                                                                                                                                                                                                                                                                                                                                                                                                    |
| Bowls bottom                        | X cross bending for easy water draining                                                                                                                                                                                                                                                                                                                                                                                                                                                                                                                                                                                                                                                               |
| Underside                           | Protected with heavy duty undercoating                                                                                                                                                                                                                                                                                                                                                                                                                                                                                                                                                                                                                                                                |
| Fixing system                       | Undermount fixing kit (brass insert and clips)                                                                                                                                                                                                                                                                                                                                                                                                                                                                                                                                                                                                                                                        |
| Notes:                              | The sink is reversible                                                                                                                                                                                                                                                                                                                                                                                                                                                                                                                                                                                                                                                                                |
| FEATURES                            |                                                                                                                                                                                                                                                                                                                                                                                                                                                                                                                                                                                                                                                                                                       |
| Diamond-shape bottom                | The draining of water is an important feature in a sink, and it's always taken good care of in Foster products. In the bent-welded sinks, which would have a flat bottom, the proper draining is guaranteed by the elegant beveling, which helps the water flow.                                                                                                                                                                                                                                                                                                                                                                                                                                      |
| High thickness                      | 1.5 mm thick steel. A significant thickness, which guarantees the maximum sturdiness and durability.                                                                                                                                                                                                                                                                                                                                                                                                                                                                                                                                                                                                  |
| Basket 3,5" waste fitting           | The drain is equipped with a large 3.5" drain, with the practical basket cap that prevents the discharge of solid parts.                                                                                                                                                                                                                                                                                                                                                                                                                                                                                                                                                                              |
| Triple recess - sliding accessories | The Foster Milano sink has an ingenious design that makes it simple to use a large set of optional accessories. On the topmost supporting step, the innovative Black grids slide, creating a large and practical surface to rinse food and crockery. The second step is meant to support and allow the sliding of a complete combination of accessories, which make some operations practical and safe: rinse, drain, slice, grate everything can be done inside the sink. The third supporting step is on the bottom of the bowl. On this step one can rest the Black grids, making it possible to rinse foodstuffs without their coming in contact with the bottom of the sink, which may be dirty. |