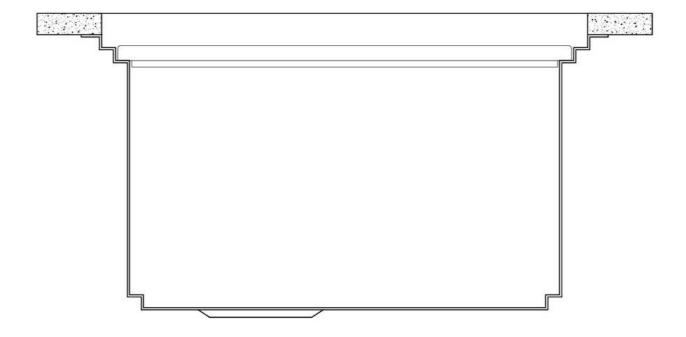

### Leonardo Level 2

Compatible accessories:

8153 100 8631 300 8644 101

White bowl

8153 100

**Twin Chopping Board** 

8644 101

**Chopping Board** 

8631 300

Black Grid

8100 600