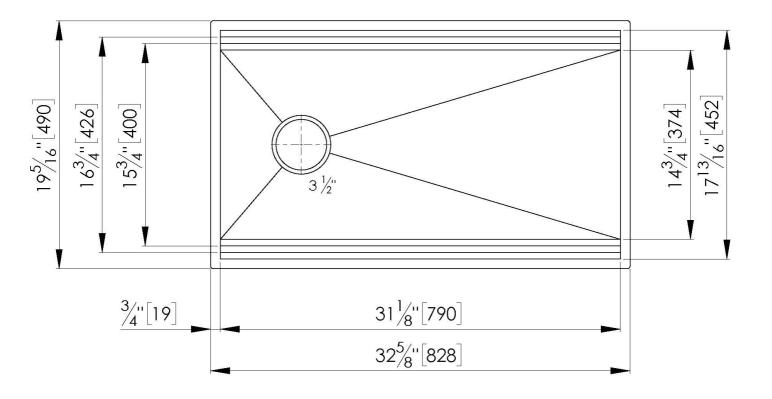

#### **DETAILS**

| Series                 | Leonardo                                         |
|------------------------|--------------------------------------------------|
| Material               | AISI 304 stainless steel                         |
| Texture                | Satin                                            |
| Edge/Installation Type | Undermount                                       |
| Thickness              | 16 Gauge (1.5 mm)                                |
| Overall dimensions     | 32 <sup>5/8</sup> " x 19 <sup>5/16</sup> "       |
| Bowls dimensions       | 1 bowl 31 <sup>1/8</sup> " x 15 <sup>3/4</sup> " |
| Bowls depth            | 10"                                              |

| Cut out                             | 31 <sup>1/8</sup> " x 17 <sup>13/16</sup> "                                                                                                                                                                                                                                                                                                                                                                                                                                                                                                                                                                                                                                                           |
|-------------------------------------|-------------------------------------------------------------------------------------------------------------------------------------------------------------------------------------------------------------------------------------------------------------------------------------------------------------------------------------------------------------------------------------------------------------------------------------------------------------------------------------------------------------------------------------------------------------------------------------------------------------------------------------------------------------------------------------------------------|
| Waste fitting type                  | 3 ½" - with stainless steel basket                                                                                                                                                                                                                                                                                                                                                                                                                                                                                                                                                                                                                                                                    |
| Bowls bottom                        | X cross bending for easy water draining                                                                                                                                                                                                                                                                                                                                                                                                                                                                                                                                                                                                                                                               |
| Underside                           | Protected with heavy duty undercoating                                                                                                                                                                                                                                                                                                                                                                                                                                                                                                                                                                                                                                                                |
| Fixing system                       | Undermount fixing kit (brass insert and clips)                                                                                                                                                                                                                                                                                                                                                                                                                                                                                                                                                                                                                                                        |
| Notes:                              | The sink is reversible                                                                                                                                                                                                                                                                                                                                                                                                                                                                                                                                                                                                                                                                                |
| FEATURES                            |                                                                                                                                                                                                                                                                                                                                                                                                                                                                                                                                                                                                                                                                                                       |
| Diamond-shape bottom                | The draining of water is an important feature in a sink, and it's always taken good care of in Foster products. In the bent-welded sinks, which would have a flat bottom, the proper draining is guaranteed by the elegant beveling, which helps the water flow.                                                                                                                                                                                                                                                                                                                                                                                                                                      |
| High thickness                      | 1.5 mm thick steel. A significant thickness, which guarantees the maximum sturdiness and durability.                                                                                                                                                                                                                                                                                                                                                                                                                                                                                                                                                                                                  |
| Basket 3,5" waste fitting           | The drain is equipped with a large 3.5" drain, with the practical basket cap that prevents the discharge of solid parts.                                                                                                                                                                                                                                                                                                                                                                                                                                                                                                                                                                              |
| Triple recess - sliding accessories | The Foster Milano sink has an ingenious design that makes it simple to use a large set of optional accessories. On the topmost supporting step, the innovative Black grids slide, creating a large and practical surface to rinse food and crockery. The second step is meant to support and allow the sliding of a complete combination of accessories, which make some operations practical and safe: rinse, drain, slice, grate everything can be done inside the sink. The third supporting step is on the bottom of the bowl. On this step one can rest the Black grids, making it possible to rinse foodstuffs without their coming in contact with the bottom of the sink, which may be dirty. |