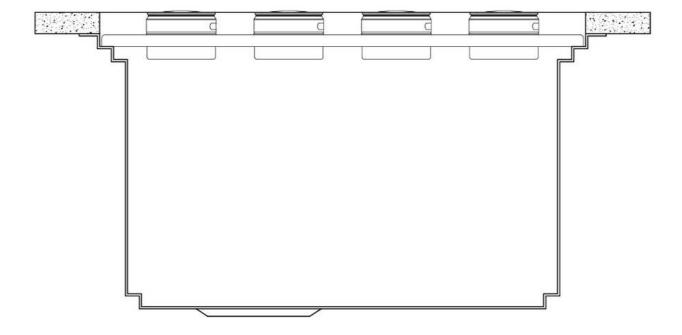

### Leonardo Level 1

Compatible accessories:

White bowl

8153 100

**Twin Chopping Board** 

8644 101

**Chopping Board** 

8631 300

Black Grid

8100 600