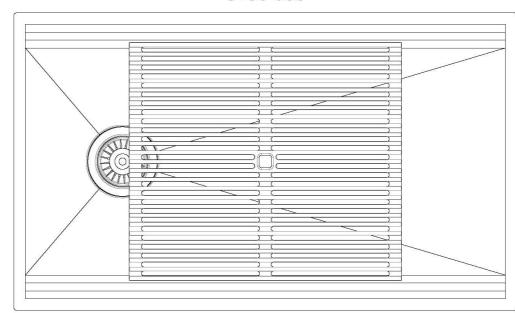

### Leonardo Optional accessories

The "rails" system makes it possible to use a combination of numerous accessories. Grids, chopping boards, utensils' ranging system, bowls and containers of different dimensions can be alternated in the workspace with a simple gesture, and can easily be stacked, in order to be on hand at all times.

### Leonardo Level 2

Compatible accessories:

8153 100 8631 300 8644 101